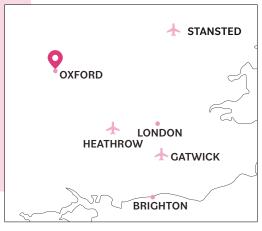

## Airports:

Heathrow: 1hr Gatwick: 2hrs Stansted: 2hrs

Groups/individuals are met at the airport by an Activity Leader. Groups will travel to the designated meeting point and individuals will travel straight to their homestay.