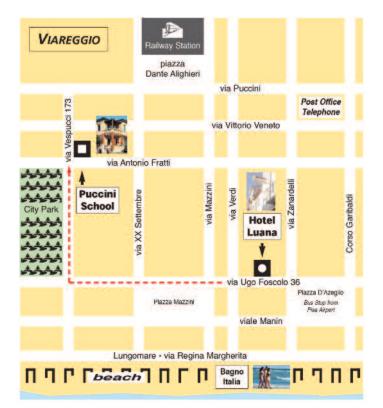

aly

- 9 classrooms• Internet Point, free time Coffee Corner Wheelchair access
- Free WiFi at school and in all shared apartment accommodations

#### QUALITY AND RECOGNITIONS

- Officially authorized by the Italian Ministry of Education: Decreto Prot. n. 130423/S.60.80 del 18.05.2009
- Quality management system «ISO 9001:2015» certified by SQS-IQNET
- · ASILS and AIL founding member
- · Eduitalia member
- · Accredited by CSN Lund, Sweden
- · Accredited by Bildungsurlaub, Germany

### How to get to Viareggio

- by car: Motorway, connecting Viareggio with Ventimiglia, Genoa, Milan, Venice, Florence and Rome.
- by train: Train from Milan/Rome/Florence/Venice/France to Viareggio Railway Station.
- by plane: Flight to Pisa Airport (PSA), Transfer to Viareggio Railway Station or Accommodation.



### Mayores informes e inscripciones:

56 3333-3045 y 55 5401-5202

info@global-edu.com.mx