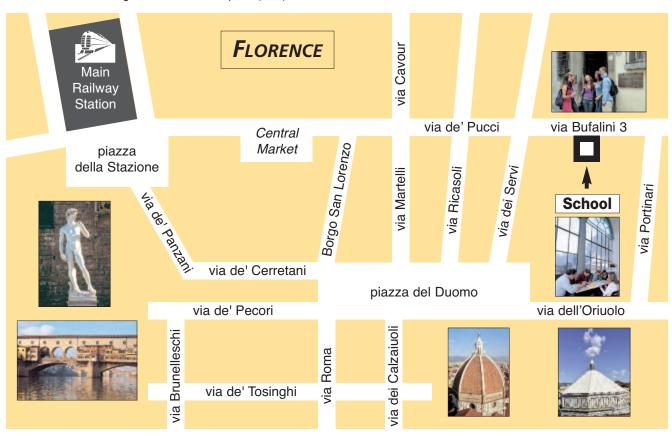

# SCUOLA FLORENCE - MILAN - ROME TURIN - VIAREGGIO

Mayores informes e inscripciones:

56 3333-3045 y 55 5401-5202

info@global-edu.com.mx