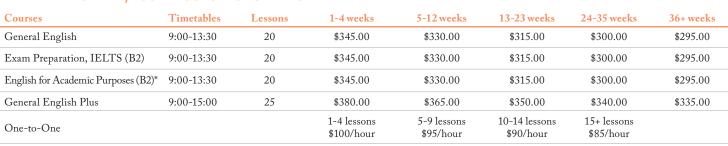

### **SYDNEY & MELBOURNE**

One-to-One with any other course

| Courses                            | Timetables | Lessons | 1-4 weeks                 | 5-12 weeks               | 13-23 weeks                | 24-35 weeks              | 36+ weeks |
|------------------------------------|------------|---------|---------------------------|--------------------------|----------------------------|--------------------------|-----------|
| General English                    | 9:00-13:30 | 20      | \$370.00                  | \$345.00                 | \$330.00                   | \$320.00                 | \$315.00  |
| Exam Preparation, IELTS (B2)       | 9:00-13:30 | 20      | \$370.00                  | \$345.00                 | \$330.00                   | \$320.00                 | \$315.00  |
| English for Academic Purposes (B2) | 9:00-13:30 | 20      | \$370.00                  | \$345.00                 | \$330.00                   | \$320.00                 | \$315.00  |
| General English Plus               | 9:00-15:00 | 25      | \$405.00                  | \$385.00                 | \$370.00                   | \$360.00                 | \$355.00  |
| High School Preparation            | 9:00-15:00 | 25      | \$405.00                  | \$385.00                 | \$370.00                   | \$360.00                 | \$355.00  |
| One-to-One                         |            |         | 1-4 lessons<br>\$100/hour | 5-9 lessons<br>\$95/hour | 10-14 lessons<br>\$90/hour | 15+ lessons<br>\$85/hour |           |

Students can start any Monday on most courses

Discoveryour world

All fees are gross per week and given in Australian Dollars (\$)

Minimum age for adult English courses is 16 years old

Minimum age for High School Preparation is 12 vears old

Students under 18 years CAAW (care provision) is only issued for student visa holders

20 Hours per Week courses receive 1 x 30min break per day

25 Hour per Week courses receive 2 x 30min breaks per day

If you are a complete beginner (A0 to A1) we may not have a class for you

\* Subject to availability

BRISBANE, GOLD COAST & CAIRNS

One-to-One with any other course

from \$70/hour