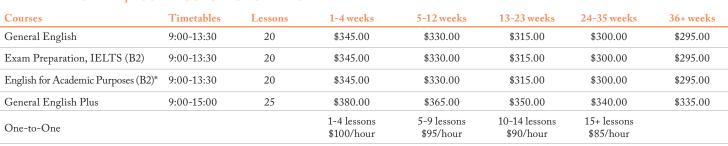

#### **SYDNEY & MELBOURNE**

One-to-One with any other course

| Courses                            | Timetables | Lessons | 1-4 weeks                 | 5-12 weeks               | 13-23 weeks                | 24-35 weeks              | 36+ weeks |
|------------------------------------|------------|---------|---------------------------|--------------------------|----------------------------|--------------------------|-----------|
| General English                    | 9:00-13:30 | 20      | \$370.00                  | \$345.00                 | \$330.00                   | \$320.00                 | \$315.00  |
| Exam Preparation, IELTS (B2)       | 9:00-13:30 | 20      | \$370.00                  | \$345.00                 | \$330.00                   | \$320.00                 | \$315.00  |
| English for Academic Purposes (B2) | 9:00-13:30 | 20      | \$370.00                  | \$345.00                 | \$330.00                   | \$320.00                 | \$315.00  |
| General English Plus               | 9:00-15:00 | 25      | \$405.00                  | \$385.00                 | \$370.00                   | \$360.00                 | \$355.00  |
| High School Preparation            | 9:00-15:00 | 25      | \$405.00                  | \$385.00                 | \$370.00                   | \$360.00                 | \$355.00  |
| One-to-One                         |            |         | 1-4 lessons<br>\$100/hour | 5-9 lessons<br>\$95/hour | 10-14 lessons<br>\$90/hour | 15+ lessons<br>\$85/hour |           |