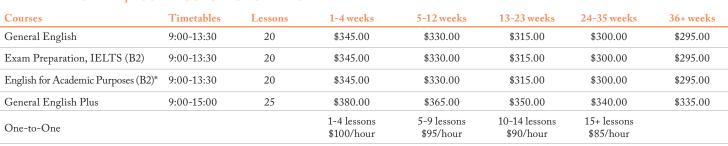

#### **SYDNEY & MELBOURNE**

One-to-One with any other course

| Courses                            | Timetables | Lessons | 1-4 weeks                 | 5-12 weeks               | 13-23 weeks                | 24-35 weeks              | 36+ weeks |
|------------------------------------|------------|---------|---------------------------|--------------------------|----------------------------|--------------------------|-----------|
| General English                    | 9:00-13:30 | 20      | \$370.00                  | \$345.00                 | \$330.00                   | \$320.00                 | \$315.00  |
| Exam Preparation, IELTS (B2)       | 9:00-13:30 | 20      | \$370.00                  | \$345.00                 | \$330.00                   | \$320.00                 | \$315.00  |
| English for Academic Purposes (B2) | 9:00-13:30 | 20      | \$370.00                  | \$345.00                 | \$330.00                   | \$320.00                 | \$315.00  |
| General English Plus               | 9:00-15:00 | 25      | \$405.00                  | \$385.00                 | \$370.00                   | \$360.00                 | \$355.00  |
| High School Preparation            | 9:00-15:00 | 25      | \$405.00                  | \$385.00                 | \$370.00                   | \$360.00                 | \$355.00  |
| One-to-One                         |            |         | 1-4 lessons<br>\$100/hour | 5-9 lessons<br>\$95/hour | 10-14 lessons<br>\$90/hour | 15+ lessons<br>\$85/hour |           |

Students can start any Monday on most courses

Discoveryour world

All fees are gross per week and given in Australian Dollars (\$)

Minimum age for adult English courses is 16 years old

Minimum age for High School Preparation is 12 vears old

Students under 18 years CAAW (care provision) is only issued for student visa holders

20 Hours per Week courses receive 1 x 30min break per day

25 Hour per Week courses receive 2 x 30min breaks per day

If you are a complete beginner (A0 to A1) we may not have a class for you

\* Subject to availability

BRISBANE, GOLD COAST & CAIRNS

One-to-One with any other course

from \$70/hour