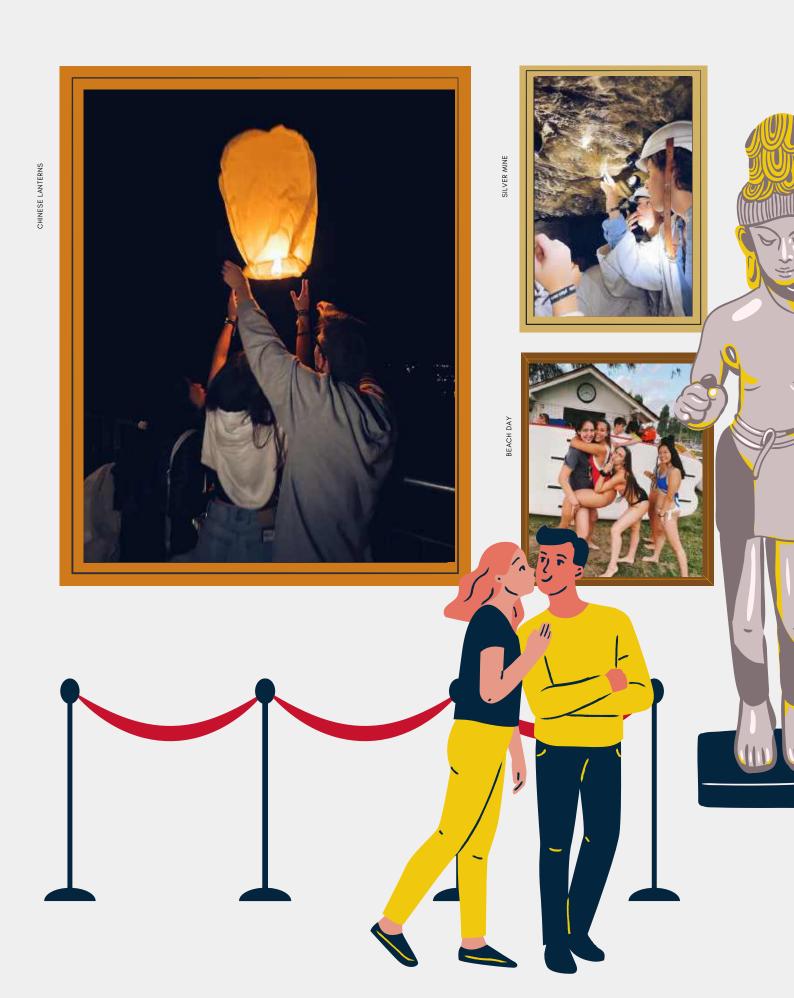

WEDNESDAY PETRIN TOWER (PRAGUE'S EIFFEL TOWER)

**OPEN-AIR CINEMA** 

THURSDAY BOAT TOUR & METRONOME

LASER TAG

FRIDAY BEACH DAY & WATER SPORTS

NETFLIX & POPCORN

SATURDAY TRIP TO BERLIN (REICHSTAG & GLASS DOME)